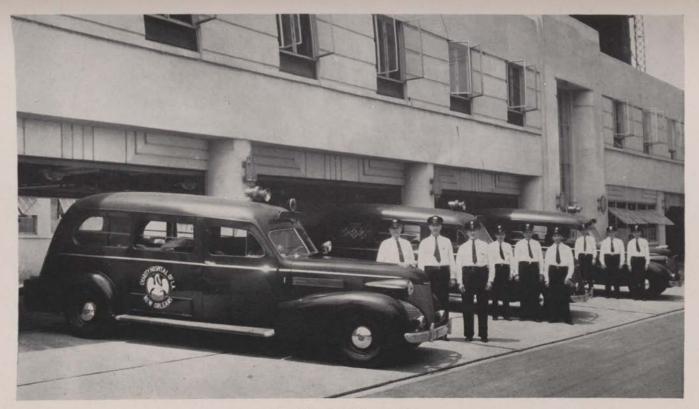

At the regular monthly meeting of the Board of Administrators, June 17th, 1940, the following action was taken:

Ambulance Fleet and Crew.

"... that appropriate charges be made for all emergency treatment rendered to persons other than the poor and destitute in accordance with charges in other first-class hospitals, including physicians and surgeons fees".