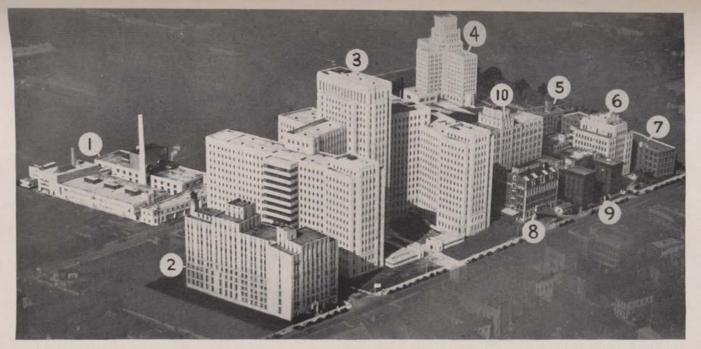

1. Auxiliary Buildings comprising Laundry, Garages, Warehouse, Power Plant, Ice House, Animal House, Incinerator, Auto Repair and Paint Shop.

2. Hutchinson Memorial Building, School of Medicine, Tulane University.

3. New Main Hospital Building.

School of Nursing and Nurses' Residence.

Sisters' Home Building.

Lapeyre Miltenberger Home for Convalescents.

John Dibert Tuberculosis Hospital. Delgado Memorial Charity Hospital. 9. Richard Milliken Memorial Hospital.

10. Louisiana State University School of Medicine.